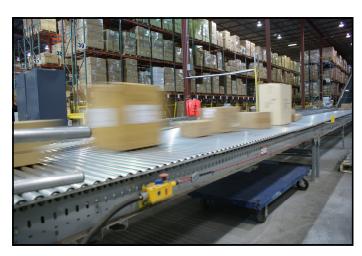

Bombay, Bowrings and Bendix have shared distribution operations in the existing Brampton facility.

Non-conveyables are picked to powered pallet

trucks while conveyable items are picked from a 2 level pick tower 270 ft long. They are then conveyed through a series of zero-pressure accumulation conveyors at high level before declining to a recirculating manual palletizing loop.