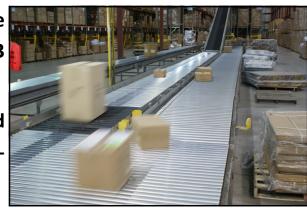

Bombay, Bowrings and Bendix have shared distribution operations in the existing Brampton facility.

Non-conveyables are picked to powered pallet

trucks while conveyable items are picked from a 2 level pick tower 270 ft long. They are then conveyed through a series of zero-pressure accumulation conveyors at high level before declining to a recirculating manual palletizing loop.