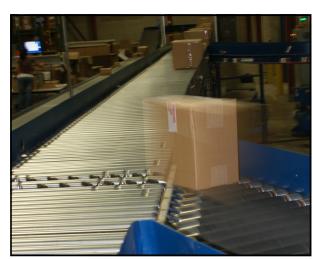

Manually picked orders are accumulated at one of multiple packing stations, where operators pack and apply bar code labels to all cartons in an order.

The orders are placed on a central take-away conveyor and conveyed through numerous barcode scanning stations and diverted to their respective shipping destinations.