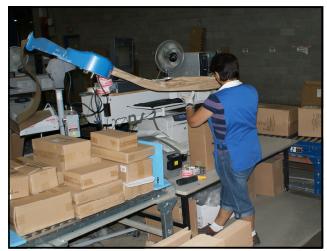

Manually picked orders are accumulated at one of multiple packing stations, where operators pack and apply bar code labels to all cartons in an order.

The orders are placed on a central take-away conveyor and conveyed through numerous barcode scanning stations and diverted to their respective shipping destinations.