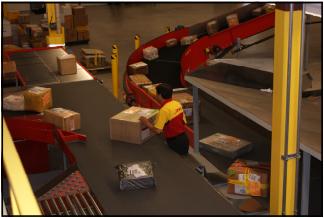

DHL Expresses' newly opened facility in

Brampton, processes approx. 3,600 items per hour in the AM Operation and 2,900 items per hour in the PM, in a condensed time frame, allowing them to be on the road and at your doorstep first thing!