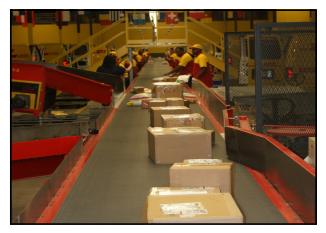

DHL Expresses' newly opened facility in

Brampton, processes approx. 3,600 items per hour in the AM Operation and 2,900 items per hour in the PM, in a condensed time frame, allowing them to be on the road and at your doorstep first thing!