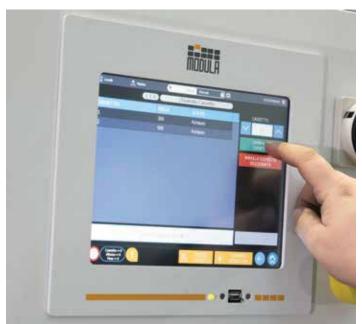

#### Operator interface:

10.4" touch screen industrial console (Copilot)

Number of bays:

Bay delivery type:

internal with single delivery level

Low energy consumption:

1.2 kW/h for SLIM 1.3 model, H=22 ft 11.5 in

Modula SLIM is not just quick and easy to install, but it's also easy for your operators to work with. They will use an intuitive touch screen interface and simple controls that are ergonomically integrated into the bay, like the pick complete button, EKS reader, LED bar etc.