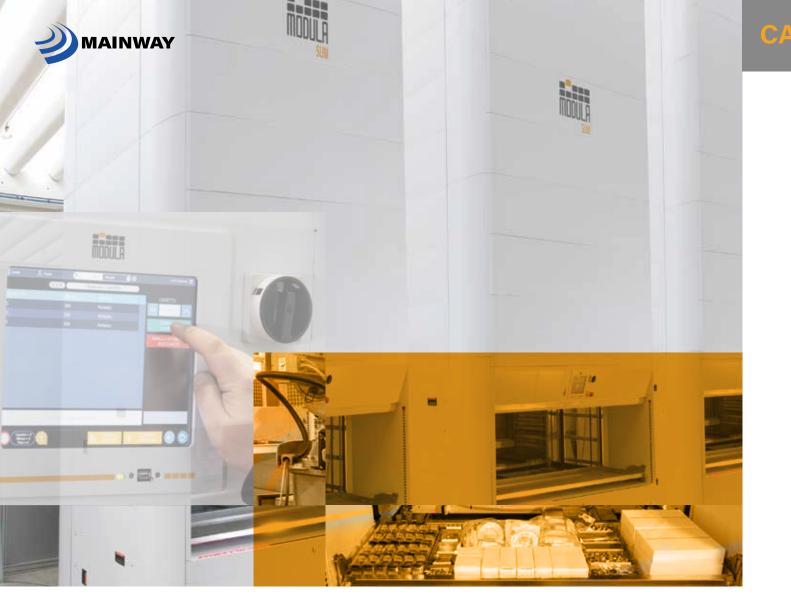

# **Modula SLIM**

**Think Vertical, Think Modula** 

ALL THE BENEFITS OF A VLM
IN THE FOOTPRINT OF A VERTICAL CAROUSEL

**Minimum** depth. Maximum efficiency.

## The most compact VLM in the industry.

Modula SLIM is the smart choice for anyone looking for a vertical storage solution with complete flexibility. The same technology found in our LIFT model, but in a much smaller footprint.

Power supply:

110V Single phase or 480v three phase

V-Shape steel reinforced toothed belt transmission (4 belts)

Less than 66" deep!

2

Have you ever seen such flexibility?

Choose dynamic storage without fixed heights and with a truly SLIM depth.