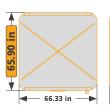

s:

3.9 in (100 mm)

Tray storage pitch: 1 in (25 mm)

Tray widths:

51.18 in - 74.80 in - 98.42 in (1,300 - 1,900 - 2,500 mm)

Tray depth:

16.73 in (425 mm)

Net tray payload:

771.68 lbs (350 kg)

Gross unit load capacity:

55,115 lbs (25,000 kg)

Maximum storage height:

25.6 in (650 mm)

Bay level delivery height:

32.87 in (835 mm)

Tray wall height:

1.77 in (45 mm)

Throughput:

up to 190 trays/hr (depending on the configuration)

#### Operator interface:

10.4" touch screen industrial console (Copilot)

Number of bays:

Bay delivery type:

internal with single delivery level

Low energy consumption:

1.2 kW/h for SLIM 1.3 model, H=22 ft 11.5 in

Power supply:

110V Single phase or 480v three phase

V-Shape steel reinforced toothed belt transmission (4 belts)

Less than 66" deep!







2

Have you ever seen such flexibility?

Choose dynamic storage without fixed heights and with a truly SLIM depth.

- Total payload is up to 55,115 lbs with 22.96 ft in height and no more than 66" in depth
- You can make use of all the available space in your VLM thanks to dynamic tray height storage: there are no fixed heights as the Modula SLIM calculates the best place to store the trays and eliminates any wasted space between them
- With best in class VLM technology and how the elevator system moves, there are no load imbalance issues like vertical carousel systems have
- Energy consumption is low: uses less than 1.2 kW/h
- You can choose to power this vertical warehouse unit with a three-phase (480V) or a single-phase (110V)
- Minimal maintenance: the V-Shape toothed belt transm