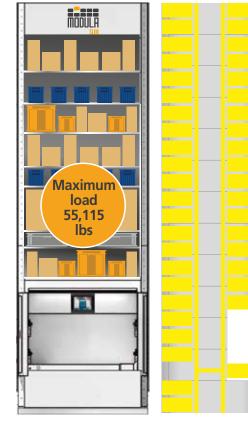

16.73 in (425 mm)

Net tray payload:

771.68 lbs (350 kg)

Gross unit load capacity:

55,115 lbs (25,000 kg)

Maximum storage height:

25.6 in (650 mm)

Bay level delivery height:

- Total payload is up to 55,115 lbs with 22.96 ft in height and no more than 66" in depth
- You can make use of all the available space in your VLM thanks to dynamic tray height storage: there are no fixed heights as the Modula SLIM calculates the best place to store the trays and eliminates any wasted space between them
- With best in class VLM technology and how the elevator system moves, there are no load imbalance issues like vertical carousel systems have
- Energy consumption is low: uses less than 1.2 kW/h
- You can choose to power this vertical warehouse unit with a three-phase (480V) or a single-phase (110V)
- Minimal maintenance: the V-Shape toothed belt transmission system is is extremely quiet and requires no lubrication. Additionally, its self-aligning pulley system means it's very easy to install and adjust
- You can add all of the options from the Modula suite, such as: visual aids, Put to light, access control systems, partitions, and our slotted tray wall system with customizable dividers to keep items separated and organized in the trays