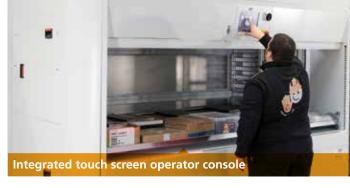

#### Operator interface:

10.4" touch screen industrial console (Copilot)

Number of bays:

Bay delivery type:

internal with single delivery level

Low energy consumption:

1.2 kW/h for SLIM 1.3 model, H=22 ft 11.5 in

Modula SLIM is not just quick and easy to install, but it's also easy for your operators to work with. They will use an intuitive touch screen interface and simple controls that are ergonomically integrated into the bay, like the pick complete button, EKS reader, LED bar etc.