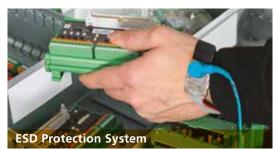

OPTIONS TO INCREASE PRODUCTIVITY 1D/2D Barcode Readers can quickly scan the product and avoid any manual checks. Integrated Put to Light increases the number of order lines processed at the same time or handles multiple orders simultaneously. System-Level Electrostatic Discharge Protection (ESD) protects sensitive items like electric circuits from malfunction or breakdown.