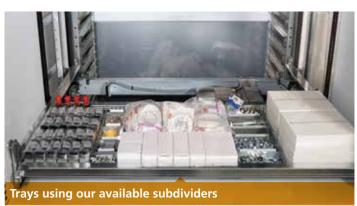

#### You can store all sorts of materials and products in your Modula SLIM, such as: loose material, containers, (boxes, bins, cartons, cases), small items, spare parts, coils, bottles, and more.

Really flexible storage.

In just a few days your staff will be trained to operate with Modula SLIM and you can start realizing ROI thanks to the highly increased picking speed that this storage solution provides.

Trays organized with partitions and dividers to create compartments, meaning you can store in the same tray materials and containers of different sizes and shapes. These options mean that the layout of materials in the trays is incredibly flexible and easy to modify.