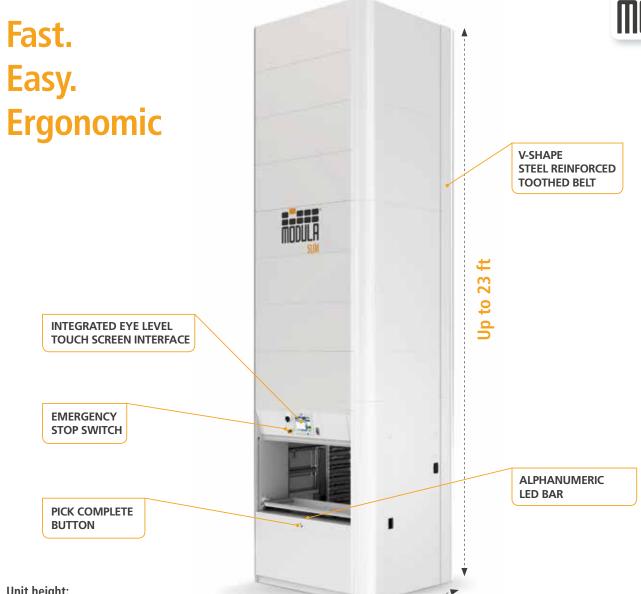

from 7 ft 10.5 in (2,400 mm) to 22 ft 11.5 in (7,000 mm)

Unit height increments:

3.9 in (100 mm)

Tray storage pitch: 1 in (25 mm)

Tray widths:

51.18 in - 74.80 in - 98.42 in (1,300 - 1,900 - 2,500 mm)

Tray depth:

16.73 in (425 mm)

Net tray payload:

771.68 lbs (350 kg)

Gross unit load capacity:

55,115 lbs (25,000 kg)

Maximum storage height:

25.6 in (650 mm)

Bay level delivery height:

32.87 in (835 mm)

Tray wall height:

1.77 in (45 mm)

Throughput:

up to 190 trays/hr (depending on the configuration)

#### Operator interface:

10.4" touch screen industrial console (Copilot)

Number of bays:

Bay delivery type:

internal with single delivery level

Low energy consumption:

1.2 kW/h for SLIM 1.3 model, H=22 ft 11.5 in

Power supply:

110V Single phase or 480v three phase

V-Shape steel reinforced toothed belt transmission (4 belts)

Less than 66" deep!

2

Have you ever seen such flexibility?

Choose dynamic storage without fixed heights and with a truly SLIM depth.

Modula SLIM is not just quick and easy to install, but it's also easy for your operators to work with. They will use an intuitive touch screen interface and simple controls that are ergonomically integrated into the bay, like the pick complete button, EKS reader, LED bar etc.