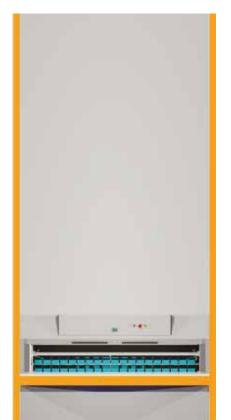

#### Operator interface:

10.4" touch screen industrial console (Copilot)

Number of bays:

Bay delivery type:

internal with single delivery level

Low energy consumption:

1.2 kW/h for SLIM 1.3 model, H=22 ft 11.5 in

Modula SLIM is not just quick and easy to install, but it's also easy for your operators to work with. They will use an intuitive touch screen interface and simple controls that are ergonomically integrated into the bay, like the pick complete button, EKS reader, LED bar etc.