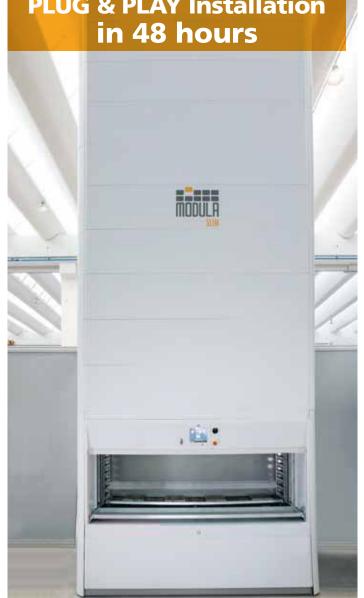

## The most compact VLM in the industry.

Modula SLIM is the smart choice for anyone looking for a vertical storage solution with complete flexibility. The same technology found in our LIFT model, but in a much smaller footprint.

### **Double the load capacity compared** to typical vertical carousel technology

Modula SLIM is built on a pre-assembled base module which is easy to ship and guick to install. This means the VLM can be set up in your plant and ready in 48 hours. Modula SLIM also integrates easily with your company's ERP system thanks to the Modula WMS (Warehouse Management System).